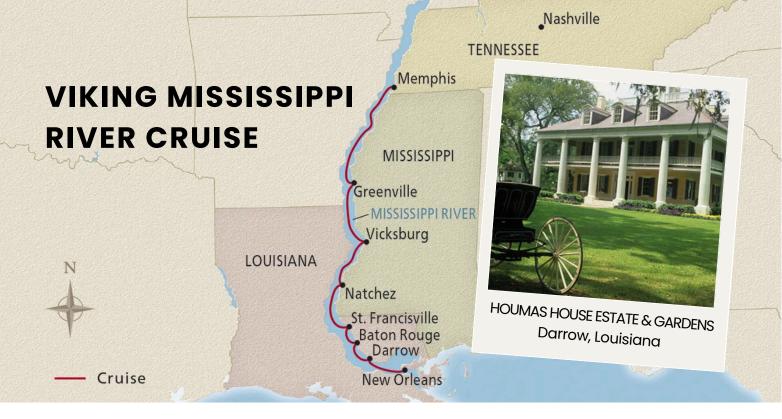

# OCTOBER 10–17, 2026 Memphis to New Orleans - 8 Days

**DISCOVER SOUTHERN CULTURE AND CHARM**. Immerse yourself in history and heritage on this journey from Memphis to New Orleans. Soak up the rich French and Acadian cultures that infuse the Lower Mississippi and be inspired by the stories of famed musicians and civil rights heroes. Savor delicious Cajun and Creole cuisine including Memphis's famous BBQ. And stir your soul with the rhythm of Dixieland jazz, Delta blues and gospel.